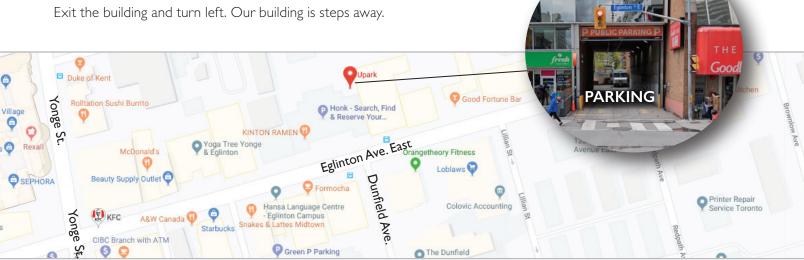

**Parking** – The most convenient parking is located at **Eglinton UPark Public Parking**, at the intersection of Eglinton Avenue East and Dunfield Avenue, on the northside. Enter the covered laneway just west of the Dunfield Goodlife Fitness and turn left to the underground parking.

**Directions After Parking** – Once parked, take the elevator to the main floor. This brings you into the lobby of 90 Eglinton Avenue East. Exit the building and turn left. Our building is steps away.